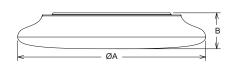

High quality PC lamp body promises a higher production efficiency and more stable product quality without any subsequent process.

| CODE   | WATTAGE | LUMENS | CRI   | KELVINS                       | DIMENSIONS |
|--------|---------|--------|-------|-------------------------------|------------|
| UBA-12 | 12W     | 1200lm | 80/90 | 2700K/3000K/4000K/5000K/5000K | Ø250x53mm  |
| UBA-18 |         | 1900lm |       | 2700K/3000K/4000K/5000K/5000K | Ø300x58mm  |
| UBA-25 |         | 2560lm |       | 2700K/3000K/4000K/5000K/5000K | Ø300x58mm  |
| UBA-30 | 30W     | 3020lm | 80/90 | 2700K/3000K/4000K/5000K/5000K | Ø400x66mm  |