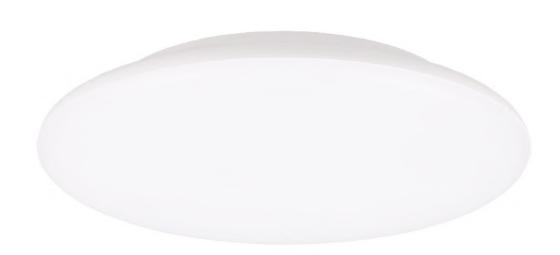

## Objective

Flying saucer-shaped led ceiling light, super slim and minimalistic design; it is a faultless combination and deduction of smooth lines, making itself impregnated with ceiling perfectly. Elegant design with soft and even light output realizes a perfect blend of craft and art.