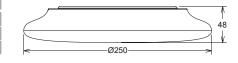

| CODE    | WATTAGE | LUMENS      | CRI   | KELVINS                       | DIMENSIONS  |
|---------|---------|-------------|-------|-------------------------------|-------------|
| UBER-12 | 12W     | 1090-1190lm | 80/90 | 2700K/3000K/4000K/5000K/5000K | Ø250x48mm   |
| UBER-18 | 18W     | 1567-1720lm | 80/90 | 2700K/3000K/4000K/5000K/5000K | Ø300x48mm   |
| UBER-25 |         | 2137-2350lm | 80/90 | 2700K/3000K/4000K/5000K/5000K | Ø400x62.8mm |