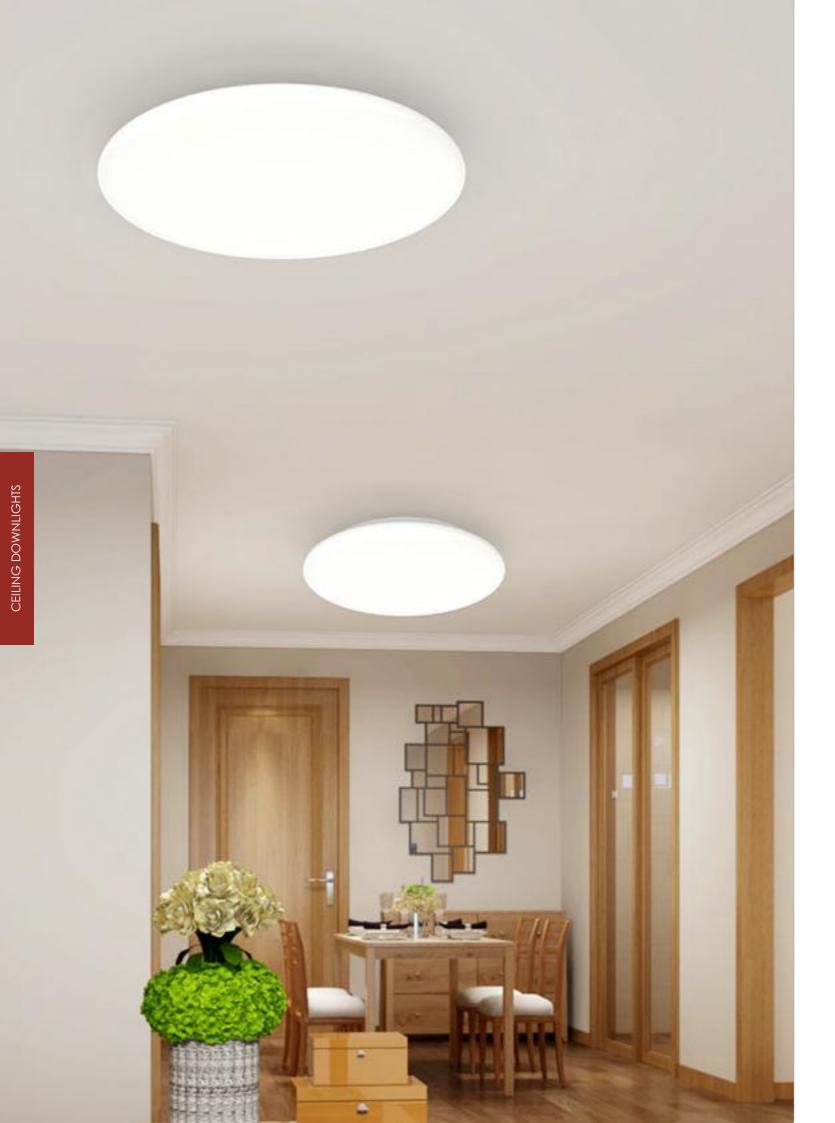

## Objective

Flying saucer-shaped led ceiling light, super slim and minimalistic design; it is a faultless combination and deduction of smooth lines, making itself impregnated with ceiling perfectly. Elegant design with soft and even light output realizes a perfect blend of craft and art. High quality PC lamp body promises a higher production efficiency and more stable product quality without any subsequent process.