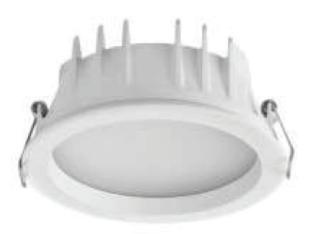

## Objective

Recessed mounted circular LED downlights luminaire with die-cast aluminum in white powder coating finish, especially designed heat sink, anti glare diffuser and separate energy efficient electronic.

These are suitable for Living rooms, Corridors, Hotels, Exhibition Halls, Shopping Malls, Brandchain Stores and so on.

| CODE    | WATTAGE | LUMENS           | CRI      | KELVINS           | DIMENSIONS |
|---------|---------|------------------|----------|-------------------|------------|
| FALO-15 | 15W     | 1200/1350/1500lm | 90/80/70 | 3000K/4000K/5000K | Ф135x68mm  |