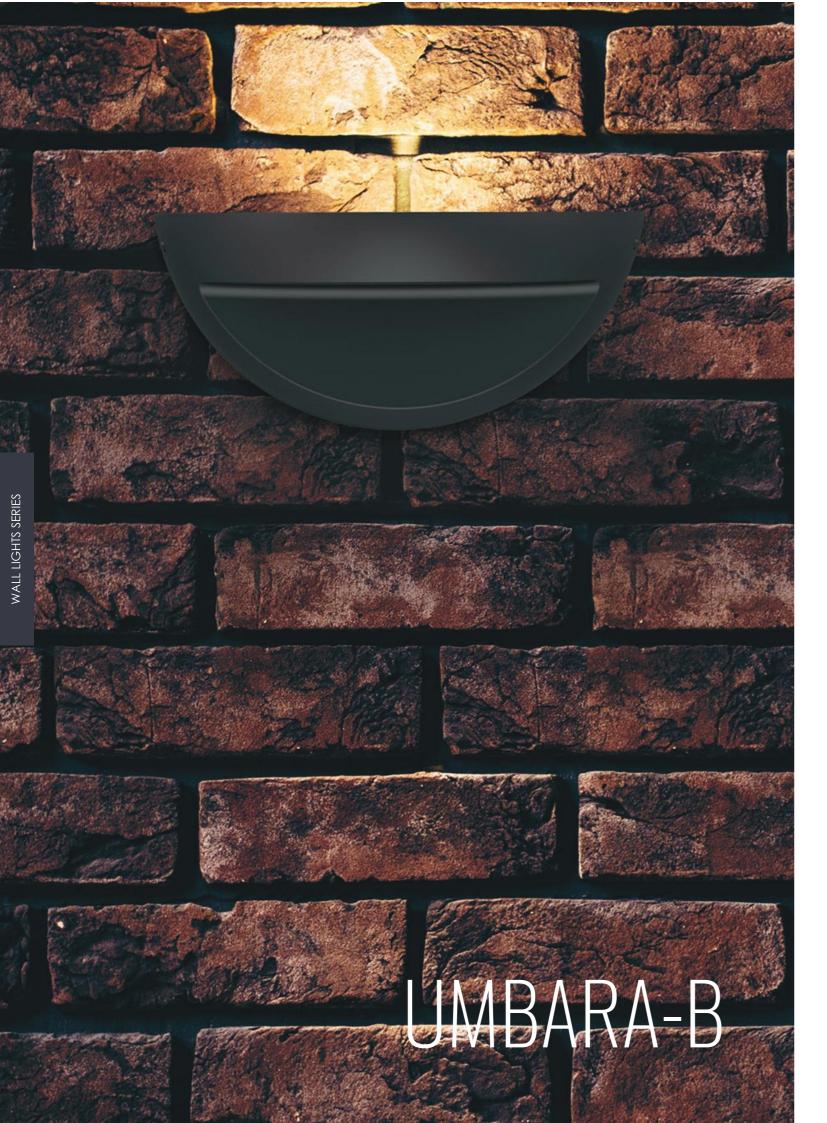

## Objective

Compared to traditional wall sconces, Modern wall-mounted LED lights would pay more attention to creat unique design and make customers feel comfortable. Our wall mounted lamps comes with Smiley-face design will let you love it at first sight.

On the bottom of the led wall lantern has equipped with automatic water drainage system, this function will make LED wall mounted lights IP54 waterproof. Even if it is installed in the courtyard, you are not worry it.

## Item Description

**Mounting Type-** Wall mounted **Housing-** die-casting aluminum

**Diffuser-** opal PC

**Life Span-** > 50,000 Hrs (Ta = 30°C LM70)

**Option-** Non Dimmable / Dimmable DALI /  $0\sim 10V$  / Triac