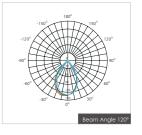

e DALI /  $0\sim 10V$  / Triac

**Standards-** EN60598-1 / EN60595-2-1

## Objective

Compared to traditional wall sconces, Modern wall-mounted LED lights would pay more attention to creat unique design and make customers feel comfortable. Our wall mounted lamps comes with Smiley-face design will let you love it at first sight.

On the bottom of the led wall lantern has equipped with automatic water drainage system, this function will make LED wall mounted lights IP54 waterproof. Even if it is installed in the courtyard, you are not worry it.

| CODE     | WATTAGE | LUMENS | CRI   | KELVINS                 | DIMENSIONS     |
|----------|---------|--------|-------|-------------------------|----------------|
| UMBARA-B | 12W     | 1110lm | 80/90 | 3000K/4000K/5000K/5700K | Ø158x70x65.5mm |