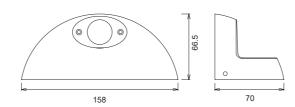

| CODE     | WATTAGE | LUMENS | CRI   | KELVINS                 | DIMENSIONS     |
|----------|---------|--------|-------|-------------------------|----------------|
| UMBARA-B | 12W     | 1110lm | 80/90 | 3000K/4000K/5000K/5700K | Ø158x70x65.5mm |