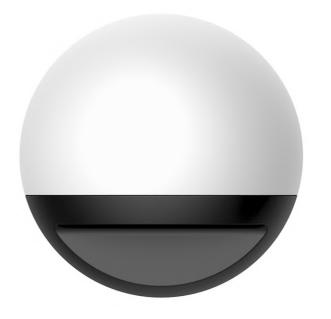

## Item Description

**Mounting Type-** Wall mounted **Housing-** die-casting aluminum

**Diffuser-** opal PC

**Life Span-** > 50,000 Hrs (Ta = 30°C LM70)

**Option-** Non Dimmable / Dimmable DALI /  $0\sim 10V$  / Triac

## Objective

Compared to traditional wall sconces, Modern wall-mounted LED lights would pay more attention to creat unique design and make customers feel comfortable. Our wall mounted lamps comes with Smiley-face design will let you love it at first sight.