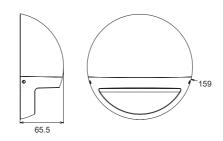

| CODE   | WATTAGE | LUMENS     | CRI   | KELVINS                 | DIMENSIONS  |
|--------|---------|------------|-------|-------------------------|-------------|
| UMBARA | 12W     | 920-1050lm | 80/90 | 3000K/4000K/5000K/5700K | Ø159*65.5mm |