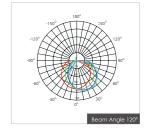

able DALI /  $0\sim 10V$  / Triac

**Standards-** EN60598-1 / EN60595-2-1

## Objective

Compared to traditional wall sconces, Modern wall-mounted LED lights would pay more attention to creat unique design and make customers feel comfortable. Our wall mounted lamps comes with Smiley-face design will let you love it at first sight.

On the bottom of the led wall lantern has equipped with automatic water drainage system, this function will make LED wall mounted lights IP54 waterproof. Even if it is installed in the courtyard, you are not worry it.

| CODE   | WATTAGE | LUMENS     | CRI   | KELVINS                 | DIMENSIONS  |
|--------|---------|------------|-------|-------------------------|-------------|
| UMBARA | 12W     | 920-1050lm | 80/90 | 3000K/4000K/5000K/5700K | Ø159*65.5mm |