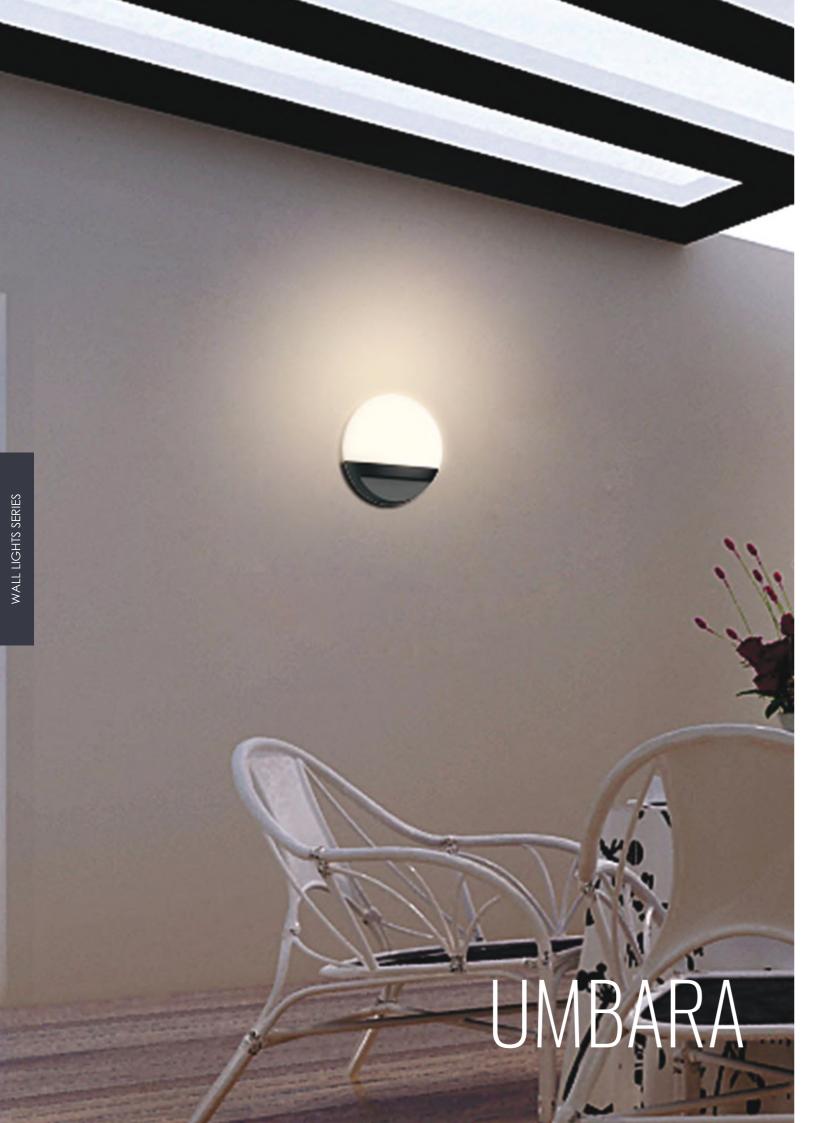

## Objective

Compared to traditional wall sconces, Modern wall-mounted LED lights would pay more attention to creat unique design and make customers feel comfortable. Our wall mounted lamps comes with Smiley-face design will let you love it at first sight.

On the bottom of the led wall lantern has equipped with automatic water drainage system, this function will make LED wall mounted lights IP54 waterproof. Even if it is installed in the courtyard, you are not worry it.