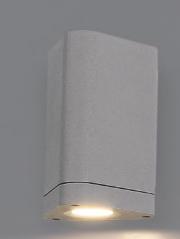

J-TRIANGLE-10 & J-TRIANGLE-20 are LED outdoor garden lamps made of aluminum alloy through extrusion, internal waterproof LED driver. Surface is treated by powder coating.