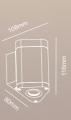

## J-TRIANGLE-10

| CODE          | WATTAGE | CRI | KELVINS                             | DIMENSIONS   |
|---------------|---------|-----|-------------------------------------|--------------|
| J-TRIANGLE-10 | 10W     | 90  | 2700K/3000K/3500K/4000K/5000K/6500K | 104x80x116mm |
| J-TRIANGLE-20 | 2x10W   | 90  | 2700K/3000K/3500K/4000K/5000K/6500K | 108x80x189mm |