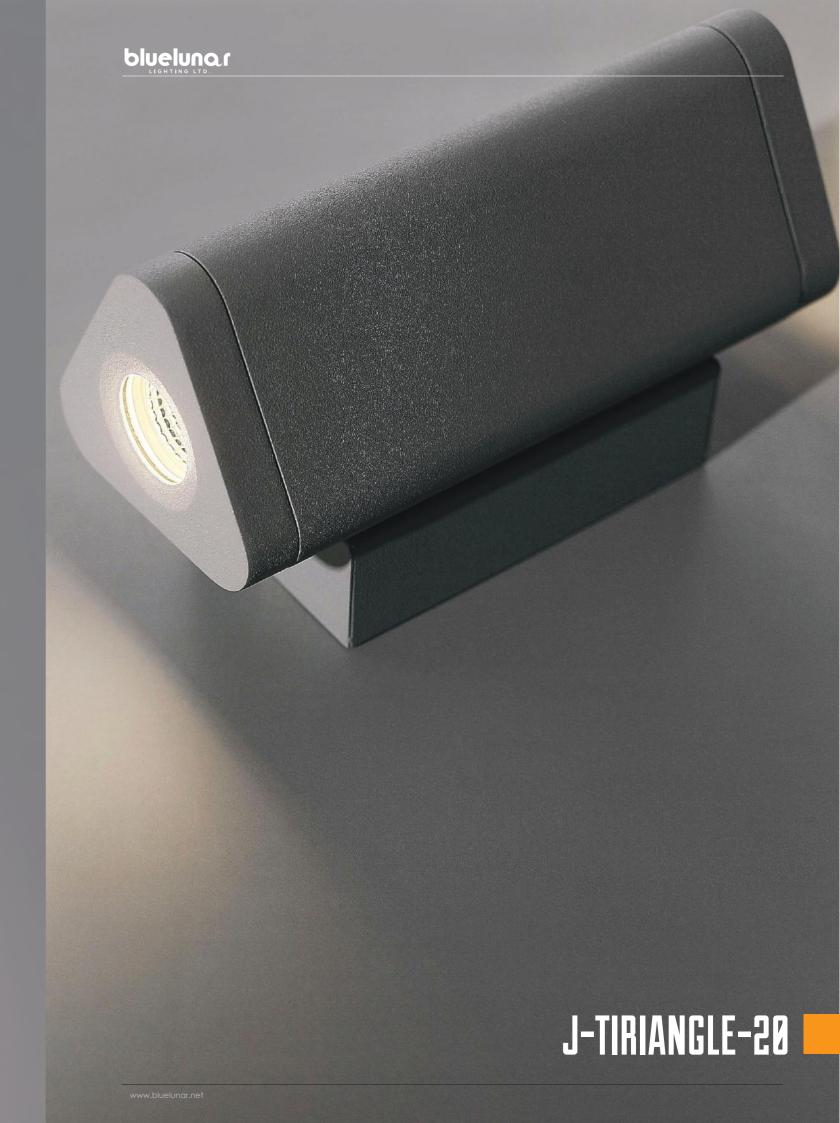

## J-TRIANGLE-10

| CODE          | WATTAGE | CRI | KELVINS                             | DIMENSIONS   |
|---------------|---------|-----|-------------------------------------|--------------|
| J-TRIANGLE-10 | 10W     | 90  | 2700K/3000K/3500K/4000K/5000K/6500K | 104x80x116mm |
| J-TRIANGLE-20 | 2x10W   | 90  | 2700K/3000K/3500K/4000K/5000K/6500K | 108x80x189mm |

Mounting Type- Wall Mounted
Housing- Pure Aluminum Heat Sink

**Life Span-** > 50,000 Hrs (Ta = 30°C LM70)

Driver- DC350mA | DC350mA

Option- Non Dimmable / Dimmable DALI / 0~ 10V/ Triac

Standards- EN60598-1 / EN60595-2-1

J-TRIANGLE-10 & J-TRIANGLE-20 are LED outdoor garden lamps made of aluminum alloy through extrusion, internal waterproof LED driver. Surface is treated by powder coating.