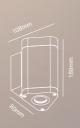

## J-TRIANGLE-10

| CODE          | WATTAGE | CRI | KELVINS                             | DIMENSIONS   |
|---------------|---------|-----|-------------------------------------|--------------|
| J-TRIANGLE-10 | 10W     | 90  | 2700K/3000K/3500K/4000K/5000K/6500K | 104x80x116mm |
| J-TRIANGLE-20 | 2x10W   | 90  | 2700K/3000K/3500K/4000K/5000K/6500K | 108x80x189mm |