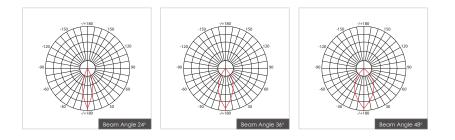

-10 LED is made of aluminum alloy through die-casting, shaped by CNC machine and then treated by powder coating. The led driver is installed externally.

COB LED or LED QR-CB51 or QR-CB51 light source is used. The radiation angle is unadjustable, electric appliances are installed externally.

It is best for Hotels, Villas, Clubs, Opera Houses, Museums, Exhibition Centers, Stores & Boutiques.

| CODE     | WATTAGE | LUMENS | CRI | KELVINS                             | DIMENSIONS |
|----------|---------|--------|-----|-------------------------------------|------------|
| JOMON-07 | 7W      | 494lm  | 90  | 2700K/3000K/3500K/4000K/5000K/6500K | Ф100x110mm |
| JOMON-10 | 10W     | 584lm  | 90  | 2700K/3000K/3500K/4000K/5000K/6500K | Ф100x110mm |



350° Horizontally 0° ~ 30° Tilt 0° 20° Tilt