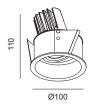

It is best for Hotels, Villas, Clubs, Opera Houses, Museums, Exhibition Centers, Stores & Boutiques.

| CODE     | WATTAGE | LUMENS | CRI | KELVINS                             | DIMENSIONS |
|----------|---------|--------|-----|-------------------------------------|------------|
| JOMON-07 | 7W      | 494lm  | 90  | 2700K/3000K/3500K/4000K/5000K/6500K | Ф100x110mm |
| JOMON-10 | 10W     | 584lm  | 90  | 2700K/3000K/3500K/4000K/5000K/6500K | Ф100x110mm |