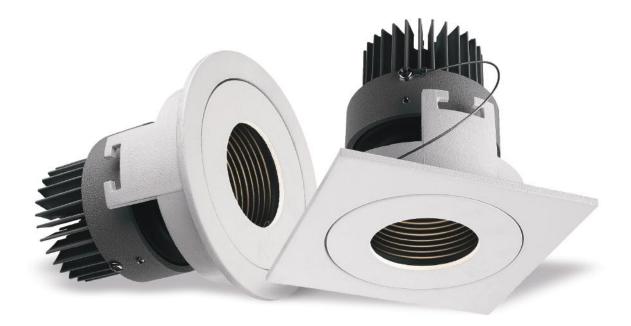

## Objective

JEDD-07-10 LED is made of aluminum alloy through die-casting, shaped by CNC machine and then treated by powder coating. The led driver is installed externally.

COB LED or LED QR-CB51 or QR-CB51 light source is used. The radiation angle is unadjustable, electric appliances are installed externally.

It is best for Hotels, Villas, Clubs, Opera Houses, Museums, Exhibition Centers, Stores & Boutiques.

| CODE    | WATTAGE | LUMENS | CRI | KELVINS                             | DIMENSIONS |
|---------|---------|--------|-----|-------------------------------------|------------|
| JEDD-07 | 7W      | 340lm  | 90  | 2700K/3000K/3500K/4000K/5000K/6500K | Ф95x90mm   |
| JEDD-10 |         | 433lm  | 90  | 2700K/3000K/3500K/4000K/5000K/6500K | Ф95х90тт   |