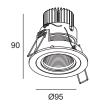

It is best for Hotels, Villas, Clubs, Opera Houses, Museums, Exhibition Centers, Stores & Boutiques.

| CODE    | WATTAGE | LUMENS | CRI | KELVINS                             | DIMENSIONS |
|---------|---------|--------|-----|-------------------------------------|------------|
| JEDD-07 | 7W      | 340lm  | 90  | 2700K/3000K/3500K/4000K/5000K/6500K | Ф95x90mm   |
| JEDD-10 |         | 433lm  | 90  | 2700K/3000K/3500K/4000K/5000K/6500K | Ф95х90тт   |