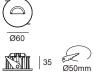

These can be widely used in the decoration of the building, stage, cultural places and so on.

| CODE            | WATTAGE | LUMENS        | CRI      | KELVINS           | DIMENSIONS |
|-----------------|---------|---------------|----------|-------------------|------------|
| FIZBY SQUARE-03 | 03W     | 234/258/291lm | 90/80/70 | 3000K/4000K/5000K | SQ60x35mm  |
| FIZBY ROUND-03  | 03W     | 234/258/2911m | 90/80/70 | 3000K/4000K/5000K | Ф60x35mm   |