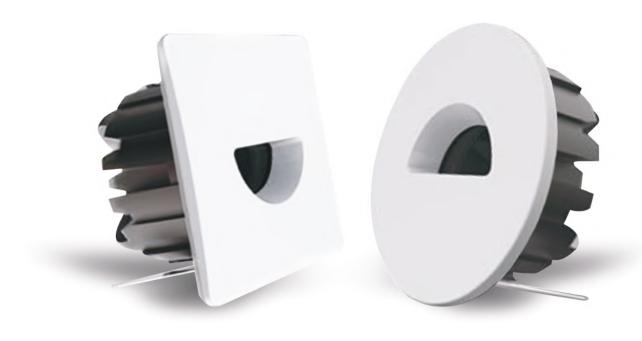

## Objective

FIZBY-SQUARE-03 & FIZBY ROUND-03 have featured aluminum shields. The lamp head is delicately recessed at the wall, different light distributions available, like a thread of morning sunlight. Very mysterious & romantic.