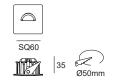

These can be widely used in the decoration of the building, stage, cultural places and so on.

| CODE            | WATTAGE | LUMENS        | CRI      | KELVINS           | DIMENSIONS |
|-----------------|---------|---------------|----------|-------------------|------------|
| FIZBY SQUARE-03 | 03W     | 234/258/291lm | 90/80/70 | 3000K/4000K/5000K | SQ60x35mm  |
| FIZBY ROUND-03  | 03W     | 234/258/2911m | 90/80/70 | 3000K/4000K/5000K | Ф60x35mm   |