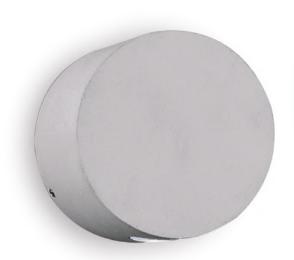

## Objective

The lamp body is made of pure aluminum and is molded through extrusion, and then shaped by CNC machines, the surface is varnished after brushing.

High power LED light source is used and electric appliances are installed internally.

It is suitable for Bars,  $\mbox{Star-rated}$  hotels,  $\mbox{Clubs}$  and  $\mbox{Homes}.$ 

 JOY MOON-21
 2x1W
 80
 2700K/3000K/3500K/4000K/5000K/6500K
 Φ80x58mm

 JOY MOON-41
 4x1W
 80
 2700K/3000K/3500K/4000K/5000K/6500K
 Φ80x58mm