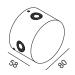

It is suitable for Bars,  $\mbox{Star-rated}$  hotels,  $\mbox{Clubs}$  and  $\mbox{Homes}.$ 

 JOY MOON-21
 2x1W
 80
 2700K/3000K/3500K/4000K/5000K/6500K
 Φ80x58mm

 JOY MOON-41
 4x1W
 80
 2700K/3000K/3500K/4000K/5000K/6500K
 Φ80x58mm