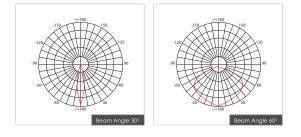

|

Drivers bluelunor TCI Helvar





## Item Description

Mounting Type- Wall Mounted Housing- Pure Aluminum Diffuser- Frosted / Clear Reflector- Aluminum Life Span- > 50,000 Hrs (Ta = 30°C LM70) Driver- DC350mA | DC350mA Option- Non Dimmable / Dimmable DALI / 0~ 10V/ Triac Standards- EN60598-1 / EN60595-2-1

## Objective

The lamp body is made of pure aluminum and is molded through extrusion, and then shaped by CNC machines, the surface is varnished after brushing.

High power LED light source is used and electric appliances are installed internally.

It is suitable for Bars,  $\mbox{Star-rated}$  hotels,  $\mbox{Clubs}$  and  $\mbox{Homes}.$ 





 JOY MOON-21
 2x1W
 80
 2700K/3000K/3500K/4000K/5000K/6500K
 Φ80x58mm

 JOY MOON-41
 4x1W
 80
 2700K/3000K/3500K/4000K/5000K/6500K
 Φ80x58mm