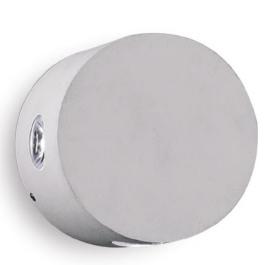

## Objective

The lamp body is made of pure aluminum and is molded through extrusion, and then shaped by CNC machines, the surface is varnished after brushing.

High power LED light source is used and electric appliances are installed internally.

It is suitable for Bars,  $\mbox{Star-rated}$  hotels,  $\mbox{Clubs}$  and  $\mbox{Homes}.$ 

 JOY MOON-21
 2x1W
 80
 2700K/3000K/3500K/4000K/5000K/6500K
 Φ80x58mm

 JOY MOON-41
 4x1W
 80
 2700K/3000K/3500K/4000K/5000K/6500K
 Φ80x58mm