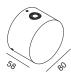

It is suitable for Bars,  $\mbox{Star-rated}$  hotels,  $\mbox{Clubs}$  and  $\mbox{Homes}.$ 

 JOY MOON-21
 2x1W
 80
 2700K/3000K/3500K/4000K/5000K/6500K
 Φ80x58mm

 JOY MOON-41
 4x1W
 80
 2700K/3000K/3500K/4000K/5000K/6500K
 Φ80x58mm