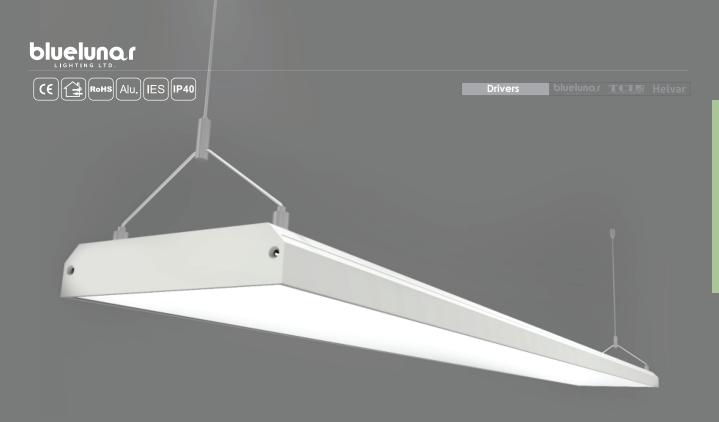

## **Item Description**

Mounting Type- Pendant Housing- Aluminum **Diffuser-** PC

**Life Span-** 35000-50000Hr

Option- Triac/1-10/Dali dimmable **Standards-** EN60598-1 / EN60595-2-1

## Objective

Suspension light with the housing made aluminum construction. UV and corrosion resistance with durable, anti-fading finish in Architectural Silver Grey or Matt white(Can be customized).

These can be widely use in decoration of the buildings, Offices, Dining areas and so on.