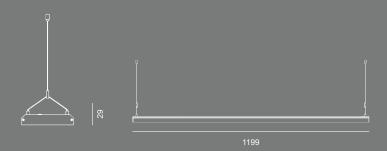

| CODE    | WATTAGE | LUMENS      | CRI    | KELVINS                 | DIMENSIONS          |
|---------|---------|-------------|--------|-------------------------|---------------------|
| FLOW-32 | 32W     | 3000/3200lm | >80/90 | 2700K/3000K/4000K/5000K | L1199 *W 148* H29mm |
| FLOW-45 |         | 3300/3400lm |        | 2700K/3000K/4000K/5000K | L1199 *W 148* H29mm |