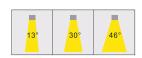

**Housing-** Die-cast aluminium **Diffuser-** Frosted / Clear

 $\textbf{Reflector-} \ \mathsf{PC}$ 

**Life Span-** > 50,000 Hrs

Option- Non Dimmable / Dimmable 0-10V/Triac/DALI

**Standards-** EN60598-1 / EN60595-2-1

## Objective

Simple and elegant designed LED surface light with aluminum die-cast housing, specially designed heatsink for good dissipation to minimize degradation of the lumens.

Household decorative lighting, shops, hotels bars, coffee shops.

| CODE              | WATTAGE | LUMENS                | CRI         | KELVINS                 | DIMENSIONS |
|-------------------|---------|-----------------------|-------------|-------------------------|------------|
| FADDEN SURFACE-20 | 20W     | 1200/1300/1500/1710lm | 90/90/80/70 | 2700K/3000K/4000K/5000K | 84x120mm   |