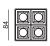

| CODE              | WATTAGE | LUMENS                | CRI         | KELVINS                 | DIMENSIONS |
|-------------------|---------|-----------------------|-------------|-------------------------|------------|
| FADDEN SURFACE-20 | 20W     | 1200/1300/1500/1710lm | 90/90/80/70 | 2700K/3000K/4000K/5000K | 84x120mm   |