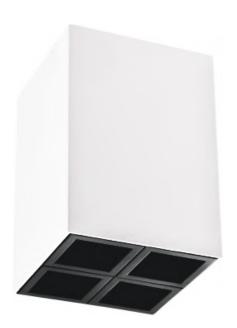

## Item Description

Mounting Type- Surface mounted **Housing-** Die-cast aluminium **Diffuser-** Frosted / Clear

 $\textbf{Reflector-} \ \mathsf{PC}$ 

**Life Span-** > 50,000 Hrs

Option- Non Dimmable / Dimmable 0-10V/Triac/DALI

## Objective

Simple and elegant designed LED surface light with aluminum die-cast housing, specially designed heatsink for good dissipation to minimize degradation of the lumens.

Household decorative lighting, shops, hotels bars, coffee shops.