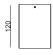

| CODE              | WATTAGE | LUMENS                | CRI         | KELVINS                 | DIMENSIONS |
|-------------------|---------|-----------------------|-------------|-------------------------|------------|
| FADDEN SURFACE-20 | 20W     | 1200/1300/1500/1710lm | 90/90/80/70 | 2700K/3000K/4000K/5000K | 84x120mm   |