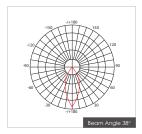

otels, villas, clubs, opera houses, museums, exhibition centers, stores etc.

| CODE            | WATTAGE | LUMENS | CRI | KELVINS                             | DIMENSIONS    |
|-----------------|---------|--------|-----|-------------------------------------|---------------|
| JALONI FIXED-07 | 7W      | 570lm  | 90  | 2700K/3000K/3500K/4000K/5000K/6500K | 100x100x145mm |
| JALONI FIXED-10 | 10W     | 806lm  | 90  | 2700K/3000K/3500K/4000K/5000K/6500K | 100x100x145mm |
| JALONI FIXED-15 |         | 1251lm | 90  |                                     | 100x100x145mm |
| JALONI FIXED-20 |         | 1758lm |     |                                     | 100x100x145mm |
|                 |         |        |     |                                     |               |



bluelunor TCI Helvar