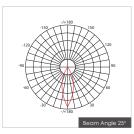

hotels, villas, clubs, opera houses, museums, exhibition centers, stores etc.

| CODE            | WATTAGE | LUMENS | CRI | KELVINS                             | DIMENSIONS    |
|-----------------|---------|--------|-----|-------------------------------------|---------------|
| JALONI FIXED-07 | 7W      | 570lm  | 90  | 2700K/3000K/3500K/4000K/5000K/6500K | 100x100x145mm |
| JALONI FIXED-10 | 10W     | 806lm  | 90  | 2700K/3000K/3500K/4000K/5000K/6500K | 100x100x145mm |
| JALONI FIXED-15 |         | 1251lm | 90  |                                     | 100x100x145mm |
| JALONI FIXED-20 |         | 1758lm |     |                                     | 100x100x145mm |
|                 |         |        |     |                                     |               |



bluelunor TCI Helvar