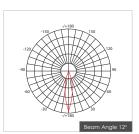

or hotels, villas, clubs, opera houses, museums, exhibition centers, stores etc.

| CODE            | WATTAGE | LUMENS | CRI | KELVINS                             | DIMENSIONS    |
|-----------------|---------|--------|-----|-------------------------------------|---------------|
| JALONI FIXED-07 | 7W      | 570lm  | 90  | 2700K/3000K/3500K/4000K/5000K/6500K | 100x100x145mm |
| JALONI FIXED-10 | 10W     | 806lm  | 90  | 2700K/3000K/3500K/4000K/5000K/6500K | 100x100x145mm |
| JALONI FIXED-15 |         | 1251lm | 90  |                                     | 100x100x145mm |
| JALONI FIXED-20 |         | 1758lm |     |                                     | 100x100x145mm |
|                 |         |        |     |                                     |               |



bluelunor TCI Helvar