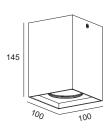

It is suitable for hotels, villas, clubs, opera houses, museums, exhibition centers, stores etc.

| CODE            | WATTAGE | LUMENS | CRI | KELVINS                             | DIMENSIONS    |
|-----------------|---------|--------|-----|-------------------------------------|---------------|
| JALONI FIXED-07 | 7W      | 570lm  | 90  | 2700K/3000K/3500K/4000K/5000K/6500K | 100x100x145mm |
| JALONI FIXED-10 | 10W     | 806lm  | 90  | 2700K/3000K/3500K/4000K/5000K/6500K | 100x100x145mm |
| JALONI FIXED-15 |         | 1251lm | 90  |                                     | 100x100x145mm |
| JALONI FIXED-20 |         | 1758lm |     |                                     | 100x100x145mm |
|                 |         |        |     |                                     |               |