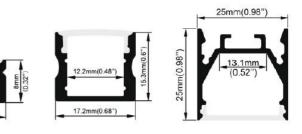

## bluelunar

BL0806

Surface mount / Suspended profile

BL1707

BL0809

### Item Description

Mounting Type- Surface mount / Suspended profile / Recessed / Corner Housing- Extruded aluminium alloy 6063-T5 Diffuser- High impact and UV resistant PMMA Light Transmittance- higher than 20% Available length: 2m, 2.5m, max.6m Standards- EN60598-1 / EN60595-2-1