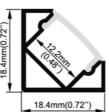

Suspended profile

BL1707



BL0809

# 714 26.5mr

# BLACK **DIFFUSER LIGHTING**

### Item Description

Mounting Type- Surface mount / Suspended profile / Recessed / Corner Housing- Extruded aluminium alloy 6063-T5 Diffuser- High impact and UV resistant PMMA Light Transmittance- higher than 20% Available length: 2m, 2.5m, max.6m Standards- EN60598-1 / EN60595-2-1

### Objective

A 5 15 15

Black aluminum Profile with Black Cover. Dark diffuser blend in with dark lighting, fixtures and dark surfaces of ceilings or walls.

A surprising light effect when the light is switched on. Enable matching the color of the lighting fixture to the color of the ceiling or wall surface, so that it's widely used in cinemas, bars, black-themed restaurants, etc.

**Recessed profile** 





-

Corner profile







BL1715

BL2525