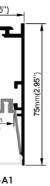

707



BL0809

# 714 26.5mr

# BLACK **DIFFUSER LIGHTING**

### Item Description

Mounting Type- Surface mount / Suspended profile / Recessed / Corner Housing- Extruded aluminium alloy 6063-T5 Diffuser- High impact and UV resistant PMMA Light Transmittance- higher than 20% Available length: 2m, 2.5m, max.6m Standards- EN60598-1 / EN60595-2-1

### Objective

A 5 15 15

Black aluminum Profile with Black Cover. Dark diffuser blend in with dark lighting, fixtures and dark surfaces of ceilings or walls.

A surprising light effect when the light is switched on. Enable matching the color of the lighting fixture to the color of the ceiling or wall surface, so that it's widely used in cinemas, bars, black-themed restaurants, etc.

**Recessed profile** 





-

Corner profile







BL1715

BL2525