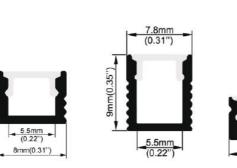

## bluelunar

BL0806

Surface mount / Suspended profile

BL1707

BL0809

**Recessed profile** 

-

Corner profile

BL1715

BL2525