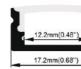

### bluelunar



## bluelunar





BL0806

Surface mount / Suspended profile

BL1707



BL0809

# 714 26.5mr

# BLACK **DIFFUSER LIGHTING**

### Item Description

Mounting Type- Surface mount / Suspended profile / Recessed / Corner Housing- Extruded aluminium alloy 6063-T5 Diffuser- High impact and UV resistant PMMA Light Transmittance- higher than 20% Available length: 2m, 2.5m, max.6m Standards- EN60598-1 / EN60595-2-1

### Objective

A 5 15 15

Black aluminum Profile with Black Cover. Dark diffuser blend in with dark lighting, fixtures and dark surfaces of ceilings or walls.

A surprising light effect when the light is switched on. Enable matching the color of the lighting fixture to the color of the ceiling or wall surface, so that it's widely used in cinemas, bars, black-themed restaurants, etc.

**Recessed profile**