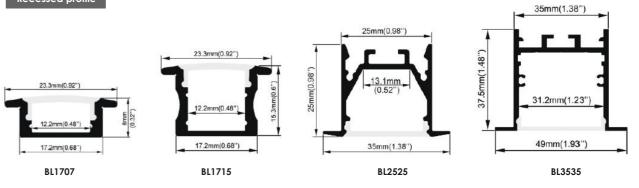

## bluelunar

BL0806

Surface mount / Suspended profile

BL1707

BL0809

**Recessed profile** 

-

Corner profile

BL1715

BL2525