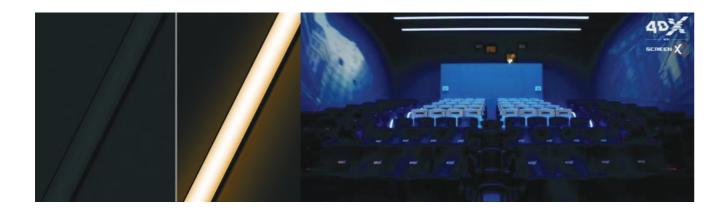

### Objective

A 5 15 15

Black aluminum Profile with Black Cover. Dark diffuser blend in with dark lighting, fixtures and dark surfaces of ceilings or walls.

A surprising light effect when the light is switched on. Enable matching the color of the lighting fixture to the color of the ceiling or wall surface, so that it's widely used in cinemas, bars, black-themed restaurants, etc.