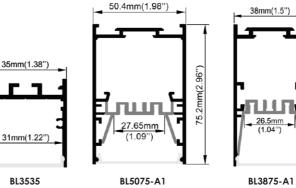

### bluelunar



## bluelunar





BL0806

Surface mount / Suspended profile

BL1707



BL0809

# 714 26.5mr

# BLACK **DIFFUSER LIGHTING**

### Item Description

Mounting Type- Surface mount / Suspended profile / Recessed / Corner Housing- Extruded aluminium alloy 6063-T5 Diffuser- High impact and UV resistant PMMA Light Transmittance- higher than 20% Available length: 2m, 2.5m, max.6m Standards- EN60598-1 / EN60595-2-1

### Objective

A 5 15 15

Black aluminum Profile with Black Cover. Dark diffuser blend in with dark lighting, fixtures and dark surfaces of ceilings or walls.

A surprising light effect when the light is switched on. Enable matching the color of the lighting fixture to the color of the ceiling or wall surface, so that it's widely used in cinemas, bars, black-themed restaurants, etc.

**Recessed profile** 





-

Corner profile







BL1715

BL2525