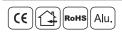

### bluelunar



## bluelunar





BL0806

Surface mount / Suspended profile

BL1707



BL0809

# 714 26.5mr

# BLACK **DIFFUSER LIGHTING**

### Item Description

Mounting Type- Surface mount / Suspended profile / Recessed / Corner Housing- Extruded aluminium alloy 6063-T5 Diffuser- High impact and UV resistant PMMA Light Transmittance- higher than 20% Available length: 2m, 2.5m, max.6m Standards- EN60598-1 / EN60595-2-1

### Objective

A 5 15 15

Black aluminum Profile with Black Cover. Dark diffuser blend in with dark lighting, fixtures and dark surfaces of ceilings or walls.

A surprising light effect when the light is switched on. Enable matching the color of the lighting fixture to the color of the ceiling or wall surface, so that it's widely used in cinemas, bars, black-themed restaurants, etc.

**