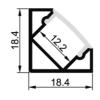

Surface for corners LED aluminum profile. Suitable for Hotels, Star-rated hotels, Clubs, and Homes.

| CODE   | LIGHT SOURCE   | DIMENSIONS |
|--------|----------------|------------|
| BL1818 | 12mm LED strip | 18*18mm    |