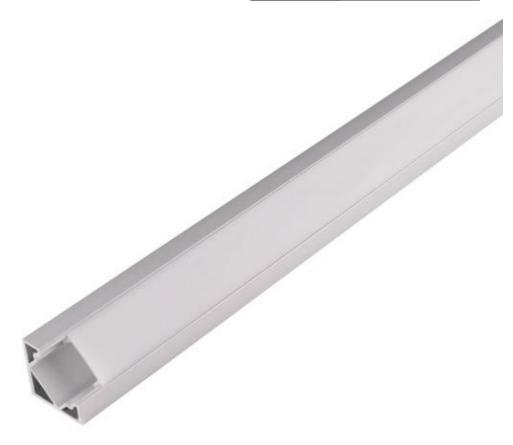

## Item Description

Mounting Type- Surface for corners Housing- Anodized aluminum Diffuser- PMMA opal/frosted/clear Available length: 2m, 2.5m, 3m Standards- EN60598-1 / EN60595-2-1

| Objective |  |
|-----------|--|
|           |  |

Surface for corners LED aluminum profile. Suitable for Hotels, Star-rated hotels, Clubs, and Homes.

| CODE   | LIGHT SOURCE   | DIMENSIONS |
|--------|----------------|------------|
| BL1818 | 12mm LED strip | 18*18mm    |