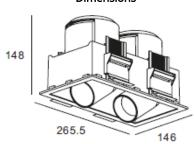

# **Technical drawing**

#### Dimensions

RoHS

#### Description

Square recessed ceiling downlight made of die-cast aluminium with black powder-coating finish (RAL 9005) and black reflector; ON/OFF Driver; LED 2\*10W; measurement 265.5mm x 146mmX148mm; ceiling cutout of 255mm x 135mm with CCT 3000K with an LED Output of 1800lm; high color rendering at an index of CRI90; after a lifetime of 50000h min. 80% of the luminous flux with energy efficient BRIDGELUX LED Chips; 5 years warranty; medium beam characteristic with 38° beam angle; lighting perfectly suitable for reading, writing as well as computer and control work .