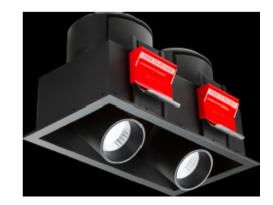

#### General

- Indoor
- Downlight
- Recessed
- Version: square
- Housing: black
- Reflector: black
- IP 20/65

#### Description

Square recessed ceiling downlight made of die-cast aluminium with black powder-coating finish (RAL 9005) and black reflector; ON/OFF Driver; LED 2\*10W; measurement 265.5mm x 146mmX148mm; ceiling cutout of 255mm x 135mm with CCT 3000K with an LED Output of 1800lm; high color rendering at an index of CRI90; after a lifetime of 50000h min. 80% of the luminous flux with energy efficient BRIDGELUX LED Chips; 5 years warranty; medium beam characteristic with 38° beam angle; lighting perfectly suitable for reading, writing as well as computer and control work .