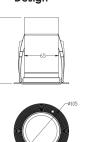

ctor- Aluminum Beam Angle- 15°, 25°, 36°, 60° Life Span- 50000hrs Option- On/Off / Triac dimming / 1-10V dimming / Dali dimming Standards- EN60598-1 / EN60595-2-1

## Objective

It consists of Fixture and driver housing. There are trim and trim-less in round and square type The driver and fixture are connected with male/female connector for easy power connection and installation.

It is for high-end market, using ELV sensor to control the on/off and brightness of the fixtures.

Widely used in Residential , retail , hospitality, office etc.

| CODE  | WATTAGE | LUMENS    | CRI | KELVINS           | DIMENSIONS |
|-------|---------|-----------|-----|-------------------|------------|
| REXOS | 14.5W   | 210-350lm | >80 | 2700K/3000K/4000K | 127x90mm   |

Design with Trim





Trimless Design