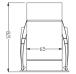

It is for high-end market, using ELV sensor to control the on/off and brightness of the fixtures.

Widely used in Residential , retail , hospitality, office etc.

| CODE  | WATTAGE | LUMENS    | CRI | KELVINS           | DIMENSIONS |
|-------|---------|-----------|-----|-------------------|------------|
| REXOS | 14.5W   | 210-350lm | >80 | 2700K/3000K/4000K | 127x90mm   |