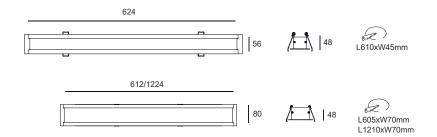

These can be widely use in decoration of the buildings, Offices, Dining areas and so on.

| CODE              | WATTAGE | LUMENS      | KELVINS     | DIMENSIONS      |
|-------------------|---------|-------------|-------------|-----------------|
| FINNI RECESSED-15 | 15W     | 1200/1275lm | 3000K/4000K | L612xW80XH42mm  |
| FINNI RECESSED-15 | 15W     | 1200/1275lm | 3000K/4000K | L626xW56XH45mm  |
| FINNI RECESSED-18 | 18W     | 1450/1530lm | 3000K/4000K | L1224xW80XH42mm |

Option: Size on request with different wattages