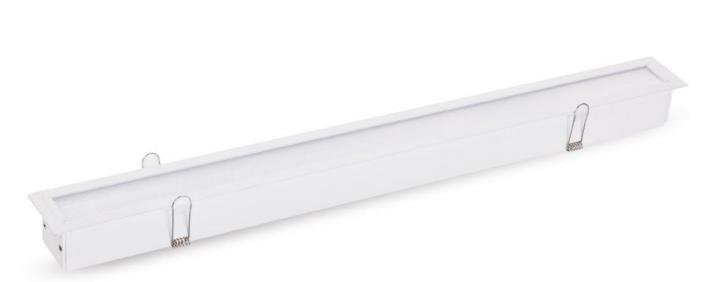

FINNI RECESSED is recessed light with housing made of high pressure extruded aluminum construction. UV and corrosion resistance with durable, antifading finish in Architectural Silver Grey or Matt white(Can be customized).

These can be widely use in decoration of the buildings, Offices, Dining areas and so on.

| CODE              | WATTAGE | LUMENS      | KELVINS     | DIMENSIONS      |
|-------------------|---------|-------------|-------------|-----------------|
| FINNI RECESSED-15 | 15W     | 1200/1275lm | 3000K/4000K | L612xW80XH42mm  |
| FINNI RECESSED-15 | 15W     | 1200/1275lm | 3000K/4000K | L626xW56XH45mm  |
| FINNI RECESSED-18 | 18W     | 1450/1530lm | 3000K/4000K | L1224xW80XH42mm |