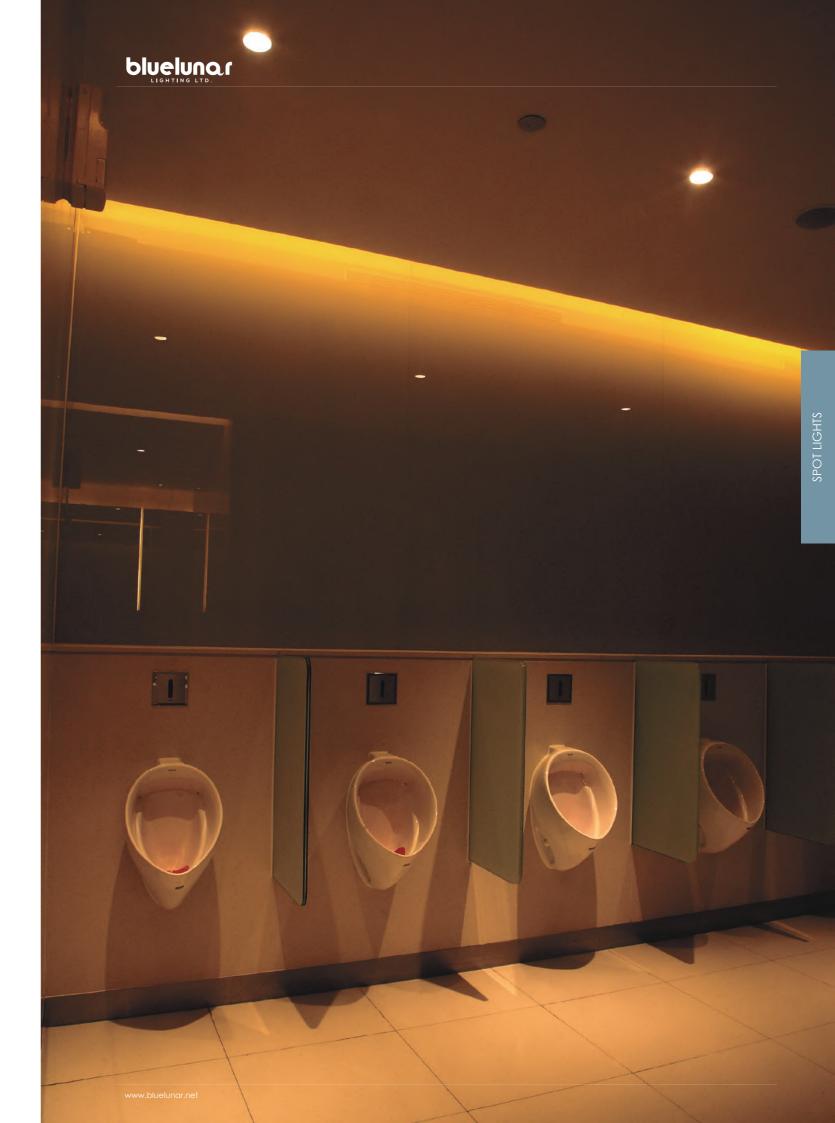

It is suitable for various franchise stores, garment stores, superfine goods stores, homes, etc.

| Description |
|-------------|
|             |
|             |

Mounting Type- Recessed Housing- Die-cast Aluminum Glass- Clear Glass Standards- EN60598-1 / EN60595-2-1