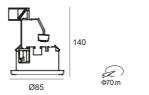

| CODE       | WATTAGE | DIMENSIONS  |
|------------|---------|-------------|
| JON ROUND  | 50W     | Ø85x140mm   |
| JON SQUARE | 50W     | 86x86x140mm |