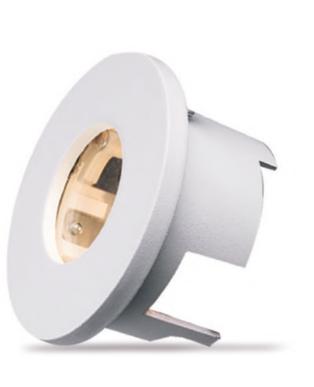

## JON

The lamp body is made of aluminium alloy though die-casting , and then shaped by CNC. The finish is sandblasted painting.

LED QR-CB51 or QR-CB51 light source is used and the electric appliances are installed externally. Vertical Lighting, unadjustable.

It is suitable for various franchise stores, garment stores, superfine goods stores, homes, etc.

| Description |
|-------------|
|             |
|             |

Mounting Type- Recessed Housing- Die-cast Aluminum Glass- Clear Glass Standards- EN60598-1 / EN60595-2-1

| CODE       | WATTAGE | DIMENSIONS  |
|------------|---------|-------------|
| JON ROUND  | 50W     | Ø85x140mm   |
| JON SQUARE | 50W     | 86x86x140mm |