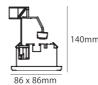

| CODE       | WATTAGE | DIMENSIONS  |
|------------|---------|-------------|
| JON ROUND  | 50W     | Ø85x140mm   |
| JON SQUARE | 50W     | 86x86x140mm |