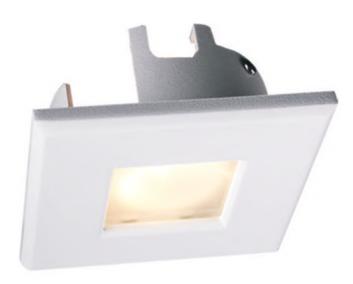

## JON

The lamp body is made of aluminium alloy though die-casting , and then shaped by CNC. The finish is sandblasted painting.

LED QR-CB51 or QR-CB51 light source is used and the electric appliances are installed externally. Vertical Lighting, unadjustable.

It is suitable for various franchise stores, garment stores, superfine goods stores, homes, etc.

| Description |
|-------------|
|             |
|             |

Mounting Type- Recessed Housing- Die-cast Aluminum Glass- Clear Glass Standards- EN60598-1 / EN60595-2-1

| CODE       | WATTAGE | DIMENSIONS  |
|------------|---------|-------------|
| JON ROUND  | 50W     | Ø85x140mm   |
| JON SQUARE | 50W     | 86x86x140mm |