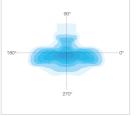

## Objective

New Symmetrical direct Architectural Garden, Park or Street Lighting Series in Power LED Version providing precision optical system which gives very low glare rating, while reducing light pollution. It can achieve the desired effect in a wide range of applications with high quality optical systems and for direct lighting. Designed to offer functional, a wide range of lighting solution and dramatic highlighting through the design with super finishing as well highest efficiency with long service life.

This product provide soft, uniform, enhancing special lighting effect that blends into the space being lit, to maximizes light beauty. Designed to Illuminate Parks. Garden, Streets, Urban Centers, Squares, Pedestrian and more. The housing materials of the fixture of this series can be specified as main structure made of heavy duty Die cast aluminum covered by anticorrosion resistant covering 5 years of warranty. The series is equipped with a uniquely designed for better protection and durability, easier installation and maintenance.