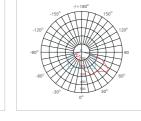

## Objective

New Symmetrical direct Architectural Garden, Park or Street Lighting Series in Power LED Version providing precision optical system which gives very low glare rating, while reducing light pollution. It can achieve the desired effect in a wide range of applications with high quality optical systems and for direct lighting. Designed to offer functional, a wide range of lighting solution and dramatic highlighting through the design with super finishing as well highest efficiency with long service life.

This product provide soft, uniform, enhancing special lighting effect that blends into the space being lit, to maximizes light beauty. Designed to Illuminate Parks. Garden, Streets, Urban Centers, Squares, Pedestrian and more. The housing materials of the fixture of this series can be specified as main structure made of heavy duty Die cast aluminum covered by anticorrosion resistant covering 5 years of warranty. The series is equipped with a uniquely designed for better protection and durability, easier installation and maintenance.