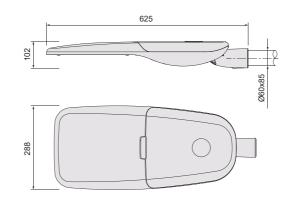

This product provide soft, uniform, enhancing special lighting effect that blends into the space being lit, to maximizes light beauty. Designed to Illuminate Parks. Garden, Streets, Urban Centers, Squares, Pedestrian and more. The housing materials of the fixture of this series can be specified as main structure made of heavy duty Die cast aluminum covered by anticorrosion resistant covering 5 years of warranty. The series is equipped with a uniquely designed for better protection and durability, easier installation and maintenance.