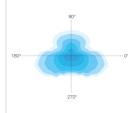

## Objective

New Symmetrical direct Architectural Garden, Park or Street Lighting Series in Power LED Version providing precision optical system which gives very low glare rating, while reducing light pollution. It can achieve the desired effect in a wide range of applications with high quality optical systems and for direct lighting. Designed to offer functional, a wide range of lighting solution and dramatic highlighting through the design with super finishing as well highest efficiency with long service life.

This product provide soft, uniform, enhancing special lighting effect that blends into the space being lit, to maximizes light beauty. Designed to Illuminate Parks. Garden, Streets, Urban Centers, Squares, Pedestrian and more. The housing materials of the fixture of this series can be specified as main structure made of heavy duty Die cast aluminum covered by anticorrosion resistant covering 5 years of warranty. The series is equipped with a uniquely designed for better protection and durability, easier installation and maintenance.