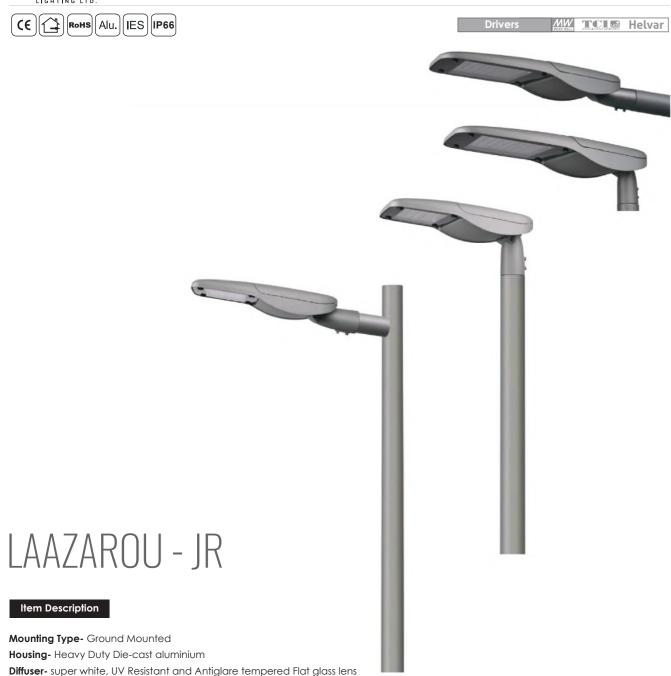

## Objective

New Symmetrical direct Architectural Garden, Park or Street Lighting Series in Power LED Version providing precision optical system which gives very low glare rating, while reducing light pollution. It can achieve the desired effect in a wide range of applications with high quality optical systems and for direct lighting. Designed to offer functional, a wide range of lighting solution and dramatic highlighting through the design with super finishing as well highest efficiency with long service life.

This product provide soft, uniform, enhancing special lighting effect that blends into the space being lit, to maximizes light beauty. Designed to Illuminate Parks. Garden, Streets, Urban Centers, Squares, Pedestrian and more. The housing materials of the fixture of this series can be specified as main structure made of heavy duty Die cast aluminum covered by anticorrosion resistant covering 5 years of warranty. The series is equipped with a uniquely designed for better protection and durability, easier installation and maintenance.