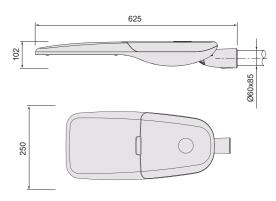

This product provide soft, uniform, enhancing special lighting effect that blends into the space being lit, to maximizes light beauty. Designed to Illuminate Parks. Garden, Streets, Urban Centers, Squares, Pedestrian and more. The housing materials of the fixture of this series can be specified as main structure made of heavy duty Die cast aluminum covered by anticorrosion resistant covering 5 years of warranty. The series is equipped with a uniquely designed for better protection and durability, easier installation and maintenance.