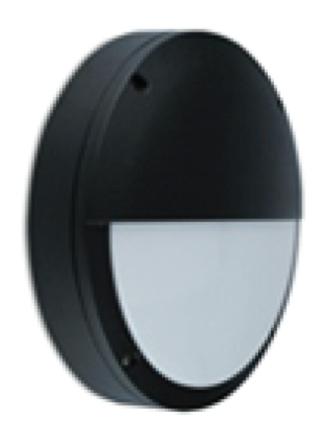

## Item Description

Mounting Type- Ceiling Mounted / Wall Mounted

**Housing-** Polycarbonated

**Diffuser-** Opal

**Life Span-**  $> 50,000 \text{ Hrs (Ta} = 30^{\circ}\text{C LM70)}$ 

**Option-** Non Dimmable / Dimmable DALI /  $0\sim 10V$  / Triac

## Objective

LED Bulkheads with aluminum housing and fire rated PC diffuser. These are the all in one lights with special Emergency, Motion Sensors and light

These are suitable for Parkings, Factories, and Open areas.