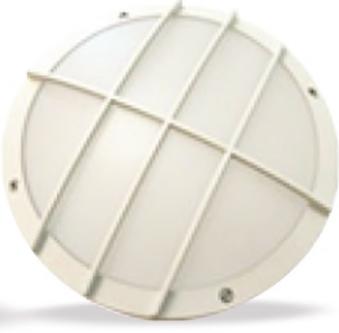

LOTUS PLAIN LOTUS GRILL

## Item Description

Mounting Type- Ceiling Mounted / Wall Mounted

Housing- Die-cast Aluminum

Diffuser- Opal Reflector- White

**Life Span-** > 50,000 Hrs (Ta =  $30^{\circ}$ C LM70)

**Option-** Non Dimmable

## Objective

Using our latest technology to make a combination between decoration & efficiency.

LOTUS PLAIN & LOTUS GRILL are the LED Bulkheads with aluminum housing and fire rated PC diffuser. These are the all in one lights with special Emergency, Motion Sensors and light sensors.

These are suitable for Parkings, Factories, and Open areas.

| CODE           | WATTAGE | LUMENS | CRI | KELVINS     | DIMENSIONS |
|----------------|---------|--------|-----|-------------|------------|
| LOTUS PLAIN-20 | 20W     | 1850lm | >80 | 2800K/6500K | Ф270x95mm  |
| LOTUS GRILL-20 |         | 1850lm |     | 2800K/6500K | Ф270х95mm  |