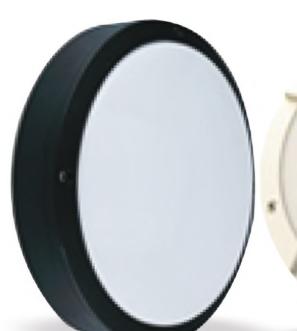

LOTUS PLAIN LOTUS GRILL

## Item Description

Mounting Type- Ceiling Mounted / Wall Mounted

Housing- Die-cast Aluminum

Diffuser- Opal Reflector- White

**Life Span-** > 50,000 Hrs (Ta =  $30^{\circ}$ C LM70)

**Option-** Non Dimmable

## Objective

Using our latest technology to make a combination between decoration & efficiency.

LOTUS PLAIN & LOTUS GRILL are the LED Bulkheads with aluminum housing and fire rated PC diffuser. These are the all in one lights with special Emergency, Motion Sensors and light sensors.

These are suitable for Parkings, Factories, and Open areas.

| CODE           | WATTAGE | LUMENS | CRI | KELVINS     | DIMENSIONS |
|----------------|---------|--------|-----|-------------|------------|
| LOTUS PLAIN-20 | 20W     | 1850lm | >80 | 2800K/6500K | Ф270x95mm  |
| LOTUS GRILL-20 |         | 1850lm |     | 2800K/6500K | Ф270х95mm  |